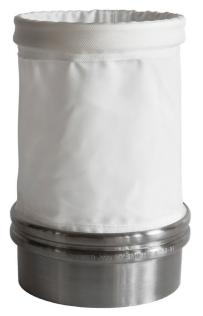

## **BFM** fitting

## LM3

- LM3 is 100% woven Polypropylene
- LM3 connectors are ideal for low temperature environments (down to -70°C/-94°F).
- Perfect for food processing, especially when some breathability is required to alleviate pressure.